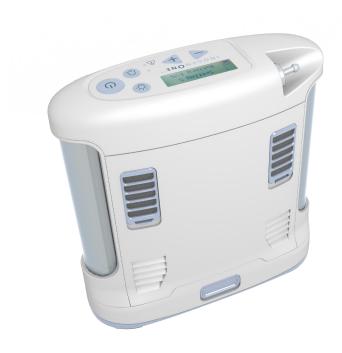

#### The Inogen One® G2 System (IS-200):

7.0 pounds (includes single battery) Flow settings from 1-6 One solution for oxygen at home, away, and for travel, 24/7

## $I N O G E N O N E^{G2}$

\*\*See Inogen One® Limited Warranty Statement for complete warranty information Additional accessories sold separately

"The day my Inogen Concentrator was delivered I got my life back. I can be out shopping for hours, travel, make long car trips. So many things are now possible." - Carol Z.