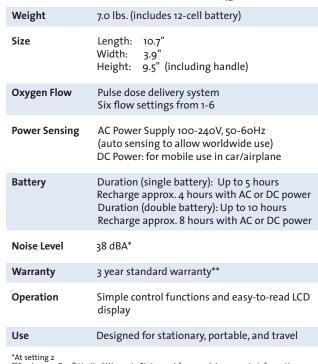

#### The Inogen One® G2 System (IS-200):

7.0 pounds (includes single battery) Flow settings from 1-6 One solution for oxygen at home, away, and for travel, 24/7