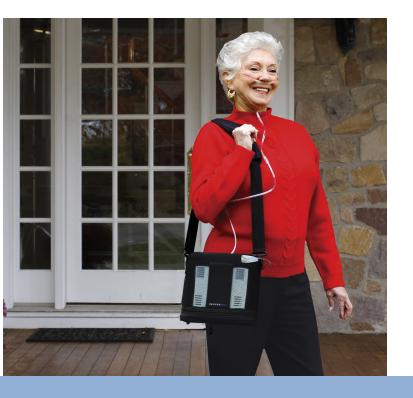

### Freedom and Independence

Restoring your freedom and control of your day is a big part of what makes the Inogen One Systems so special. You can power an Inogen One System by plugging it into a wall outlet, DC outlet in your car, or for hours at a time with each rechargeable battery. So go ahead, jump in the car to run errands or take a weekend trip to see family. Come and go as you please without having to switch equipment. Or take that long trip you thought you'd never again have the chance to take. The Inogen One Systems are made to follow you anywhere, whether it's around town, on the road, or on a cruise. Where you go is now up to you with Oxygen. Anytime. Anywhere.°