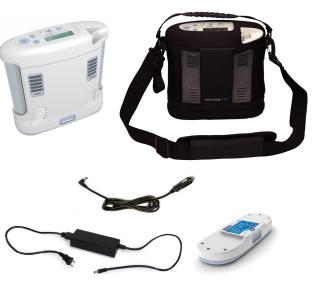

#### The Inogen One® G2 System (IS-200):

7.0 pounds (includes single battery) Flow settings from 1-6 One solution for oxygen at home, away, and for travel, 24/7

#### A single solution that can do it all! The Inogen One System is one solution for stationary, portable, and travel use, day and night. Plus, it never has to be refilled.

\*At setting 2