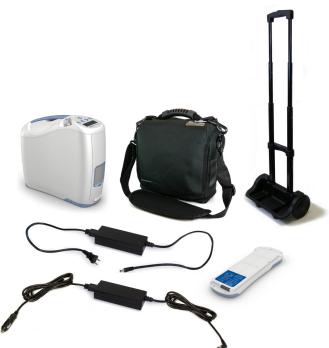

#### A single solution that can do it all! The Inogen One System is one solution for stationary, portable, and travel use, day and night. Plus, it never has to be refilled.

\*At setting 2