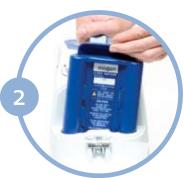

Place your Inogen One in a well ventilated location. Ensure the particle filter is in place.

Insert your Inogen One Battery into the battery compartment with the handle of the battery up. The battery will only fit one way, and easily slides into place as shown.