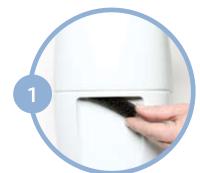

Place your Inogen One in a well ventilated location. Ensure the particle filter is in place.

Insert your Inogen One Battery into the battery compartment with the handle of the battery up. The battery will only fit one way, and easily slides into place as shown.