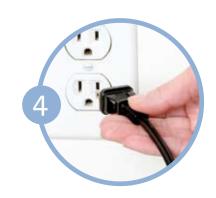

Connect your Inogen One AC Power Supply cord to the AC Power Supply. Connect the AC Power Supply to your Inogen One.

Plug the AC power supply cord into the nearest electrical outlet.

Connect the nasal cannula tubing to the metal nozzle on your Inogen One.