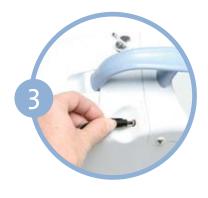

Connect your Inogen One AC Power Supply cord to the AC Power Supply. Connect the AC Power Supply to your Inogen One.

Plug the AC power supply cord into the nearest electrical outlet.

Connect the nasal cannula tubing to the metal nozzle on your Inogen One.