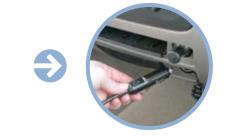

### Car/Boat/RV Usage

After you are familiar with operating your Inogen One at home, you are ready to take your Inogen One on the road.

As always, be a careful driver. DO NOT RUSH OR HURRY to set up your Inogen One in the car. Take your time and follow the steps outlined to the right. The Inogen One can operate either by the battery or the Mobile Power Charger while in your car, boat, or RV. If using the Mobile Power Charger, the battery will charge.

#### CAUTION

Make sure your Inogen One is secure before driving.

Plug the mobile power charger into the cigarette lighter or auxiliary DC power supply.

Plug the mobile power charger into your Inogen One and position your Inogen One securely inside the car. Operate your Inogen One as normal.