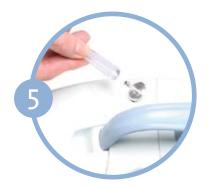

Connect your Inogen One AC Power Supply cord to the AC Power Supply. Connect the AC Power Supply to your Inogen One.

Plug the AC power supply cord into the nearest electrical outlet.

Connect the nasal cannula tubing to the metal nozzle on your Inogen One.