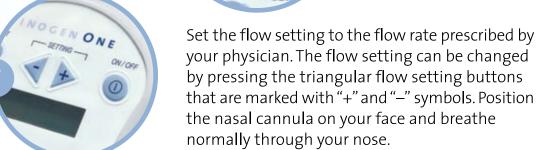

Connect your Inogen One AC Power Supply cord to the AC Power Supply. Connect the AC Power Supply to your Inogen One.

Plug the AC power supply cord into the nearest electrical outlet.

Connect the nasal cannula tubing to the metal nozzle on your Inogen One.