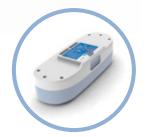

## Oxygen. Anytime. Anywhere®

The Inogen One G<sub>3</sub> delivers the independence of a portable oxygen concentrator in one of the smallest, lightest, and quietest packages available to the oxygen user today. With flow settings from 1-5, the Inogen One G<sub>3</sub> is designed to increase independence for most users 24/7. It can be charged at home or on the go - giving you the freedom of Oxygen. Anytime. Anywhere. ®

The Inogen One® G<sub>3</sub> is your one solution, your single solution, for oxygen at home or away.

| Weight      | 4.8 lbs. (includes single battery)                                                                                                                                                                     |
|-------------|--------------------------------------------------------------------------------------------------------------------------------------------------------------------------------------------------------|
| Size        | Length: 8.75" Width: 3.0" Height: 8.25" (includes single battery)                                                                                                                                      |
| Oxygen Flow | Pulse dose delivery system Five flow settings 1, 2, 3, 4, 5                                                                                                                                            |
| Power       | AC Power Supply 100-240V, 50-60Hz (auto sensing to allow worldwide use) DC Power Cable: for mobile use in car                                                                                          |
| Battery     | Duration (single battery): Up to 4.5 hours<br>Recharge approximately 2-4 hours with AC or DC power<br>Duration (double battery): Up to 9 hours<br>Recharge approximately 4-8 hours with AC or DC power |
| Noise Level | 39 Decibels*                                                                                                                                                                                           |
| Warranty    | 3 year or lifetime limited warranty**                                                                                                                                                                  |
| Operation   | Simple control functions and easy-to-read LCD display                                                                                                                                                  |
| Use         | Designed for 24/7 use                                                                                                                                                                                  |