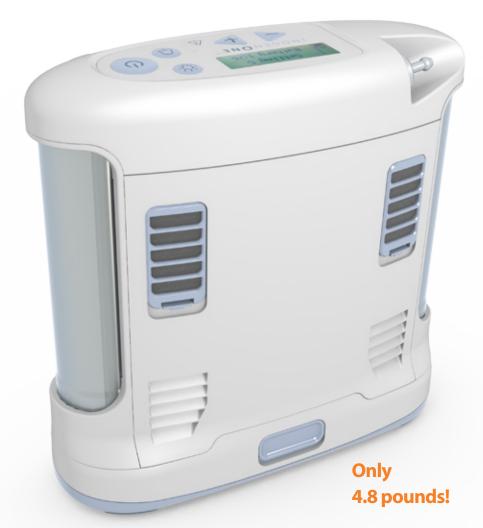

## The Inogen One® G<sub>3</sub> System (IS-300):

- Compact and Lightweight
- Noticeably Quiet Operation
- Intelligent Oxygen Delivery
- Designed for 24/7 Use

Inogen One® G3
Extended Life Lithium Ion Battery\*\*
Up to 9 hours run time
Item #BA-316

## Oxygen. Anytime. Anywhere®

The Inogen One G<sub>3</sub> delivers the independence of a portable oxygen concentrator in one of the smallest, lightest, and quietest packages available to the oxygen user today. With flow settings from 1-5, the Inogen One G<sub>3</sub> is designed to increase independence for most users 24/7. It can be charged at home or on the go - giving you the freedom of Oxygen. Anytime. Anywhere. ®

The Inogen One® G<sub>3</sub> is your one solution, your single solution, for oxygen at home or away.

| Weight      | 4.8 lbs. (includes single battery)                                                                                                                                                                     |
|-------------|--------------------------------------------------------------------------------------------------------------------------------------------------------------------------------------------------------|
| Size        | Length: 8.75" Width: 3.0" Height: 8.25" (includes single battery)                                                                                                                                      |
| Oxygen Flow | Pulse dose delivery system Five flow settings 1, 2, 3, 4, 5                                                                                                                                            |
| Power       | AC Power Supply 100-240V, 50-60Hz (auto sensing to allow worldwide use) DC Power Cable: for mobile use in car                                                                                          |
| Battery     | Duration (single battery): Up to 4.5 hours<br>Recharge approximately 2-4 hours with AC or DC power<br>Duration (double battery): Up to 9 hours<br>Recharge approximately 4-8 hours with AC or DC power |
| Noise Level | 39 Decibels*                                                                                                                                                                                           |
| Warranty    | 3 year or lifetime limited warranty**                                                                                                                                                                  |
| Operation   | Simple control functions and easy-to-read LCD display                                                                                                                                                  |
| Use         | Designed for 24/7 use                                                                                                                                                                                  |