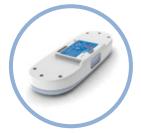

## Oxygen. Anytime. Anywhere®

The Inogen One G<sub>3</sub> delivers the independence of a portable oxygen concentrator in one of the smallest, lightest, and quietest packages available to the oxygen user today. With flow settings from 1-5, the Inogen One G<sub>3</sub> is designed to increase independence for most users 24/7. It can be charged at home or on the go - giving you the freedom of Oxygen. Anytime. Anywhere. ®

The Inogen One® G<sub>3</sub> is your one solution, your single solution, for oxygen at home or away.

| Weight      | 4.8 lbs. (includes single battery)                                                                                                                                                                     |
|-------------|--------------------------------------------------------------------------------------------------------------------------------------------------------------------------------------------------------|
| Size        | Length: 8.75" Width: 3.0" Height: 8.25" (includes single battery)                                                                                                                                      |
| Oxygen Flow | Pulse dose delivery system Five flow settings 1, 2, 3, 4, 5                                                                                                                                            |
| Power       | AC Power Supply 100-240V, 50-60Hz (auto sensing to allow worldwide use) DC Power Cable: for mobile use in car                                                                                          |
| Battery     | Duration (single battery): Up to 4.5 hours<br>Recharge approximately 2-4 hours with AC or DC power<br>Duration (double battery): Up to 9 hours<br>Recharge approximately 4-8 hours with AC or DC power |
| Noise Level | 39 Decibels*                                                                                                                                                                                           |
| Warranty    | 3 year or lifetime limited warranty**                                                                                                                                                                  |
| Operation   | Simple control functions and easy-to-read LCD display                                                                                                                                                  |
| Use         | Designed for 24/7 use                                                                                                                                                                                  |